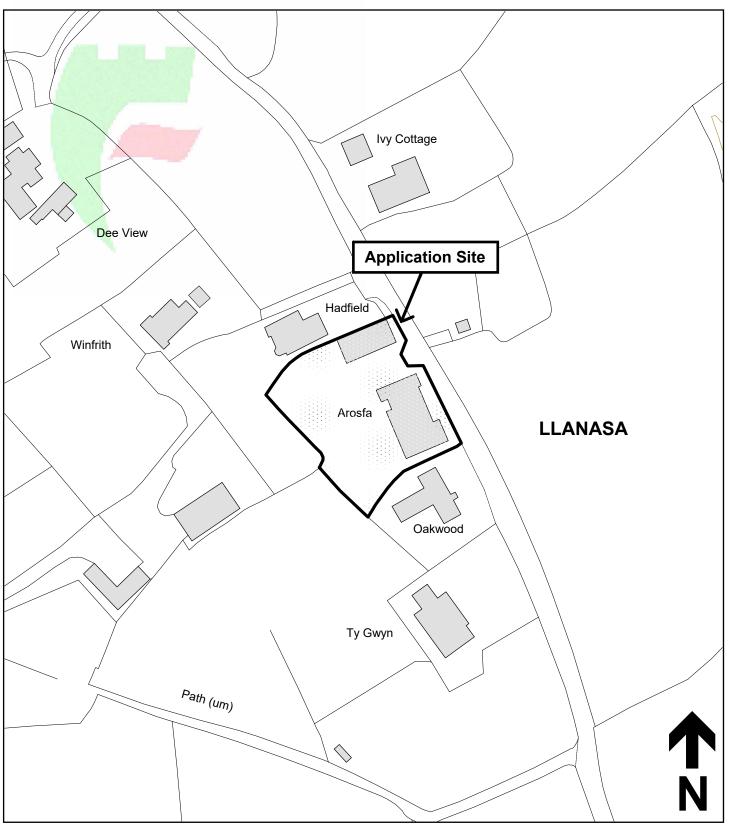

## Legend

Planning Application Site

Adopted Flintshire Unitary Development Plan Settlement Boundary This plan is based on Ordnance Survey Material with the permission of the Controller of Her Majesty's Stationery Office. © Crown Copyright Unauthorised reproduction infringes Crown Copyright and may lead to prosecution or civil proceedings. Licence number: 100023386.
Flintshire County Council, 2022.

Map Scale 1:1250

OS Map ref SJ 1080

Planning Application FUL/000434/22